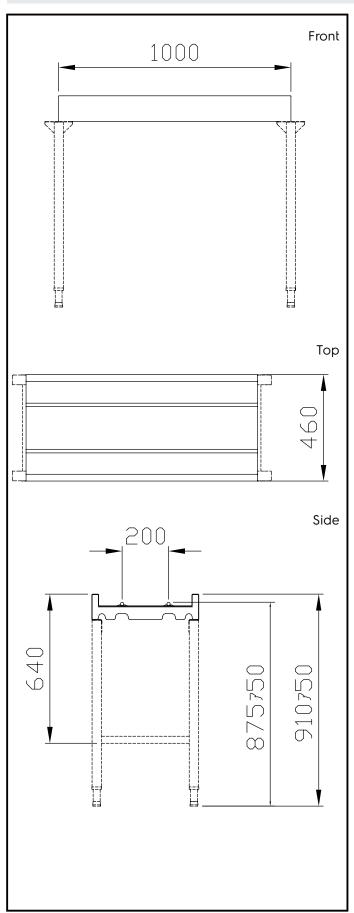

## **Key Information:**

External dimensions, Width:

865122 (HSCCT10) 1000 mm External dimensions, Depth: 460 mm External dimensions, Height: 910 mm Net weight: 14 kg Height adjustment: 50/50 mm

Stainless Steel AISI 304 -EN 1.4301