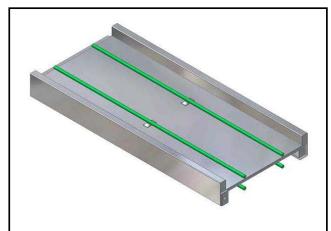

## Handling System for Rack Type Cord Conveyor for Trays - 1000mm

| ITEM #  |  |
|---------|--|
| MODEL # |  |
| NAME #  |  |
| SIS #   |  |
|         |  |
| AIA #   |  |

865122 (HSCCT10)

Cord conveyor for trays, 1000 mm

## **Short Form Specification**

Item No.

Constructed in 304 AISI stainless steel without legs. Twin cords in 15mm reinforced polyurethane. Designed for trays up to 375x530mm.

#### Construction

- For trays up to 375x530mm.
- Conveyors available with low edge on one side, to aid unloading when used as sorting unit.
- All surfaces smooth with polished finish.
- S/S plain conveyor base for easy cleaning.
- Constructed in AISI 304 1,5mm stainless steel.
- 15mm reinforced polyurethane cord, for smooth and easy running.